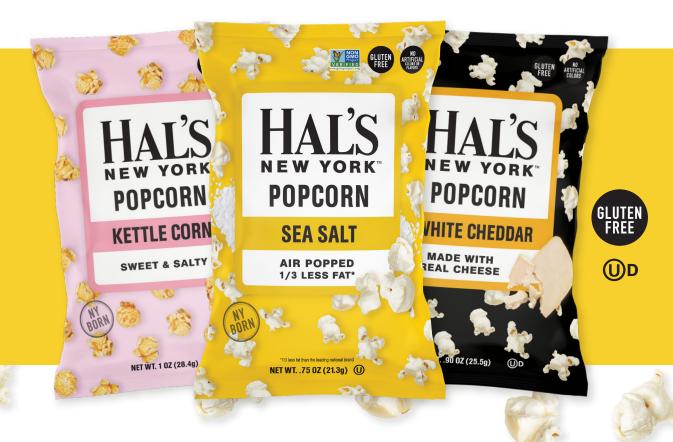

Hal was NY BORN NY MADE. He lived and loved everything New York. Today we pay tribute to him by bringing you great tasting Hal's New York Popcorn. FROM OUR FAMILY TO YOURS... ENJOY!

## **KETTLE CORN**

| <b>Nutrition Fa</b>         | cts         |
|-----------------------------|-------------|
| Serving size                | 1 bag       |
| Amount per serving Calories | <u> 140</u> |
|                             | aily Value* |
| Total Fat 8g                | 10%         |
| Saturated Fat 1g            | 5%          |
| Trans Fat 0g                |             |
| Cholesterol Omg             | 0%          |
| Sodium 150mg                | 7%          |
| Total Carbohydrate 17g      | 6%          |
| Dietary Fiber 2g            | 7%          |
| Total Sugars 6g             |             |
| Includes 6g Added Sugars    | 13%         |
| Protein 2g                  |             |
| Vitamin D 0mcg              | 0%          |
| Calcium 0mg                 | 0%          |
| Iron 0.5mg                  | 2%          |
| Potassium 40mg              | 0%          |

a serving of food contributes to a daily diet. 2,000 calories a day is used for general nutrition advice.

**INGREDIENTS:** POPCORN, SUNFLOWER OIL, CANE SUGAR, SEA SALT.

1 OZ BAG

CASE

## SEA SALT

| Nutrition Facts |  |
|-----------------|--|
| /3.5 cups       |  |
| 110             |  |
| Daily Value     |  |
| 6%              |  |
| 4%              |  |
|                 |  |
| 0%              |  |
| 7%              |  |
| 4%              |  |
| 7%              |  |
|                 |  |
| s <b>0%</b>     |  |
|                 |  |
| 0%              |  |
| 0%              |  |
| 2%              |  |
|                 |  |

a serving of food contributes to a daily diet. 2,000 calories a day is used for general nutrition advice.

Potassium 50mg

INGREDIENTS: POPCORN, SUNFLOWER OIL. SEA SALT.

.75 OZ BAG

10855036005287

## WHITE CHEDDAR Nutrition Facts

| Mattition i                  | auts          |
|------------------------------|---------------|
| Serving size                 | 1 bag         |
| Amount per serving  Calories | 140           |
|                              | % Daily Value |
| Total Fat 10g                | 13%           |
| Saturated Fat 2g             | 10%           |
| Trans Fat 0g                 |               |
| Cholesterol 5mg              | 2%            |
| Sodium 260mg                 | 11%           |
| Total Carbohydrate 10g       | 4%            |
| Dietary Fiber 1g             | 5%            |
| Total Sugars 2g              |               |
| Includes 0g Added Sug        | ars 0%        |
| Protein 3g                   |               |
| Vitamin D 0mcg               | 0%            |
| Calcium 60mg                 | 4%            |

 Vitamin D 0mcg
 0%

 Calcium 60mg
 4%

 Iron 0.4mg
 2%

 Potassium 100mg
 2%

\* The % Daily Value (DV) tells you how much a nutrient in a serving of food contributes to a daily diet. 2,000 calories a day is used for general nutrition advice. INGREDIENTS: POPCORN, SUNFLOWER OIL, CHEDDAR CHEESE (PASTEURIZED MILK, CHEESE CULTURES, SALT, ENZYMES), BUTTERMILK, WHEY, SALT, DISODIUM PHOSPHATE.

**CONTAINS MILK** 

.90 OZ BAG

10855036005527